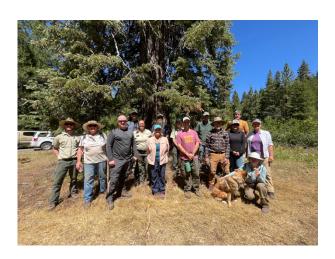

val (cont'd) |
| 10/27/2024 | Quail Meadow | 8                  | 2                      | Weed removal     |
|            |              |                    |                        | (cont'd)         |
|            |              | <u>453</u> : Total | <u>55</u> : Total # of |                  |
|            |              | volunteer          | participants           |                  |
|            |              | hours served       |                        |                  |

CSERC is grateful to have received a generous grant from the **SCHWEMM FAMILY FOUNDATION** which made the restoration workdays at Quail Meadow possible.

## **Photo Summary of 2024 Volunteer Workdays**

### Ackerson Meadow Workdays I and II





















### **Trail of the Ancient Dwarfs**













## Quail Meadow – Thank you Schwemm Family Foundation for funding this project!