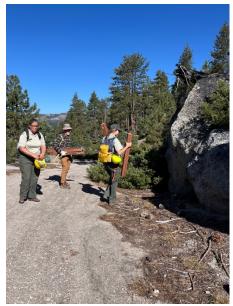

moval (cont'd) |
| 10/27/2024 | Quail Meadow | 8                  | 2                      | Weed removal     |
|            |              |                    |                        | (cont'd)         |
|            |              | <u>453</u> : Total | <u>55</u> : Total # of |                  |
|            |              | volunteer          | participants           |                  |
|            |              | hours served       |                        |                  |

CSERC is grateful to have received a generous grant from the **SCHWEMM FAMILY FOUNDATION** which made the restoration workdays at Quail Meadow possible.

## **Photo Summary of 2024 Volunteer Workdays**

### Ackerson Meadow Workdays I and II





















### **Trail of the Ancient Dwarfs**













## Quail Meadow – Thank you Schwemm Family Foundation for funding this project!