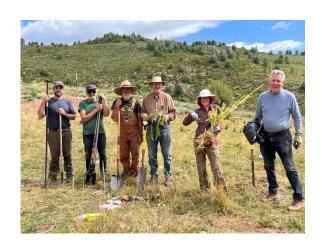

ed removal     |
|            |              |                    |                        | (cont'd)         |
|            |              | <u>453</u> : Total | <u>55</u> : Total # of |                  |
|            |              | volunteer          | participants           |                  |
|            |              | hours served       |                        |                  |

CSERC is grateful to have received a generous grant from the **SCHWEMM FAMILY FOUNDATION** which made the restoration workdays at Quail Meadow possible.

## **Photo Summary of 2024 Volunteer Workdays**

### Ackerson Meadow Workdays I and II





















### **Trail of the Ancient Dwarfs**













## Quail Meadow – Thank you Schwemm Family Foundation for funding this project!