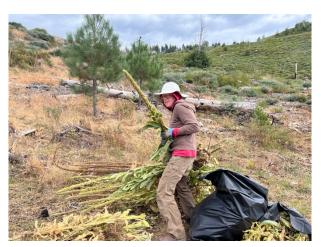

Weed removal     |
|            |              |                    |                        | (cont'd)         |
|            |              | <u>453</u> : Total | <u>55</u> : Total # of |                  |
|            |              | volunteer          | participants           |                  |
|            |              | hours served       |                        |                  |

CSERC is grateful to have received a generous grant from the **SCHWEMM FAMILY FOUNDATION** which made the restoration workdays at Quail Meadow possible.

## **Photo Summary of 2024 Volunteer Workdays**

### Ackerson Meadow Workdays I and II





















### **Trail of the Ancient Dwarfs**













## Quail Meadow – Thank you Schwemm Family Foundation for funding this project!