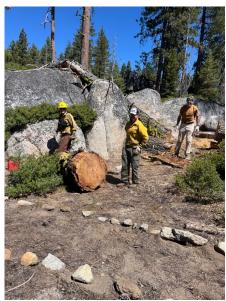

removal (cont'd) |
| 10/27/2024 | Quail Meadow | 8                  | 2                      | Weed removal     |
|            |              |                    |                        | (cont'd)         |
|            |              | <u>453</u> : Total | <u>55</u> : Total # of |                  |
|            |              | volunteer          | participants           |                  |
|            |              | hours served       |                        |                  |

CSERC is grateful to have received a generous grant from the **SCHWEMM FAMILY FOUNDATION** which made the restoration workdays at Quail Meadow possible.

## **Photo Summary of 2024 Volunteer Workdays**

### Ackerson Meadow Workdays I and II





















### **Trail of the Ancient Dwarfs**













## Quail Meadow – Thank you Schwemm Family Foundation for funding this project!